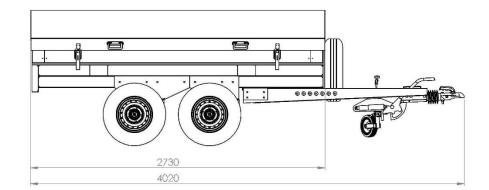

Civil Yellow RAL 1021, Military NATO Green RAL 6031 (or any colour on request) 4,02x1,59x1,26 m (see other side for dimensions) Complete with lights: 1055 kg Without lights: 600 kg Max allowed: 1300 kg 185/70R13 100-240V 50-60 Hz Standard Euro contact plug One side loaded (36 HA-PL5 lights): 1100W max Both sides loaded (72 HA-PL5 lights): 2200W max One side loaded (36 HA-PL5 lights): 7,2 A Both sides loaded (72 HA-PL5 lights): 14,4 A <12 hours IP44 (cover closed) -20°C to +50 °C 87164000