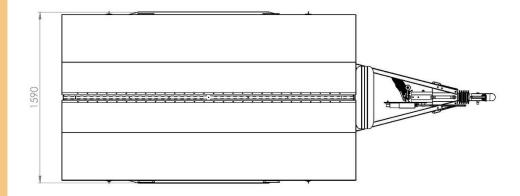

Civil Yellow RAL 1021, Military NATO Green RAL 6031 (or any colour on request) 4,02x1,59x1,26 m (see other side for dimensions) Complete with lights: 1055 kg Without lights: 600 kg Max allowed: 1300 kg 185/70R13 100-240V 50-60 Hz Standard Euro contact plug One side loaded (36 HA-PL5 lights): 1100W max Both sides loaded (72 HA-PL5 lights): 2200W max One side loaded (36 HA-PL5 lights): 7,2 A Both sides loaded (72 HA-PL5 lights): 14,4 A <12 hours IP44 (cover closed) -20°C to +50 °C 87164000