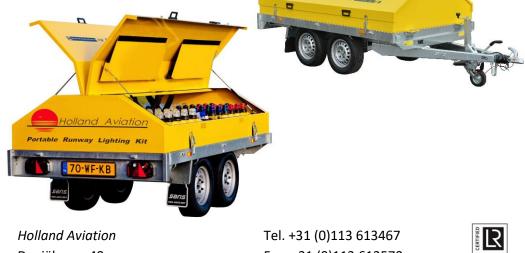

## HA-PL5 TRAILER

AIMg4,5 powder coated

The HA-PL5 Trailer is a roadgoing charging station, designed to charge, store and deploy portable airfield lights of type HA-PL5. By simply dropping the lights in the charger bays and switching on the battery charger, the portable lights will be charged within <12 hours

Civil Yellow RAL 1021, Military NATO Green RAL 6031 (or any colour on request) 4,02x1,59x1,26 m (see other side for dimensions) Complete with lights: 1055 kg Without lights: 600 kg Max allowed: 1300 kg 185/70R13 100-240V 50-60 Hz Standard Euro contact plug One side loaded (36 HA-PL5 lights): 1100W max Both sides loaded (72 HA-PL5 lights): 2200W max One side loaded (36 HA-PL5 lights): 7,2 A Both sides loaded (72 HA-PL5 lights): 14,4 A <12 hours IP44 (cover closed) -20°C to +50 °C 87164000