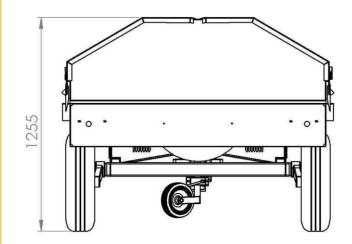

## HA-PL5 TRAILER

AIMg4,5 powder coated

The HA-PL5 Trailer is a roadgoing charging station, designed to charge, store and deploy portable airfield lights of type HA-PL5. By simply dropping the lights in the charger bays and switching on the battery charger, the portable lights will be charged within <12 hours

Civil Yellow RAL 1021, Military NATO Green RAL 6031 (or any colour on request) 4,02x1,59x1,26 m (see other side for dimensions) Complete with lights: 1055 kg Without lights: 600 kg Max allowed: 1300 kg 185/70R13 100-240V 50-60 Hz Standard Euro contact plug One side loaded (36 HA-PL5 lights): 1100W max Both sides loaded (72 HA-PL5 lights): 2200W max One side loaded (36 HA-PL5 lights): 7,2 A Both sides loaded (72 HA-PL5 lights): 14,4 A <12 hours IP44 (cover closed) -20°C to +50 °C 87164000