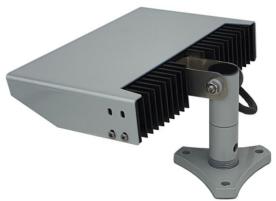

## LED HELIPORT FLOODLIGHT

HA-Heliflo is a Heliport Floodlight, TLOF Floodlighting and washing light. Complete with anti-glare shield and frangible mount.

MATERIAL Marine grade aluminium (Powder coated)

COLOUR RAL 9006 (metallic grey) colour on request

DIMENSIONS 318x255x131mm

/EIGHT 3,5 Kg

OWER CONSUMPTION 50 W

CONSUMPTION 30 V

24 Vdc with system controller or 230 Vac with direct controller

IGHT OUTPUT 491 Cd at 10 ft at 0° with 50 Watt input