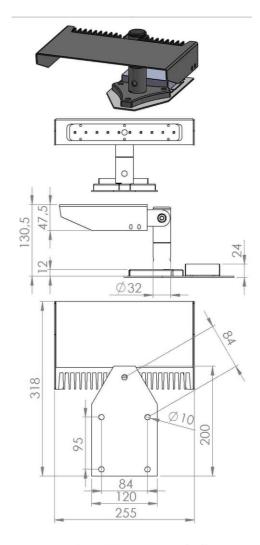

COLOUR RAL 9006 (metallic grey) colour on request

DIMENSIONS 318x255x131mm

/EIGHT 3,5 Kg

OWER CONSUMPTION 50 W

CONSUMPTION 30 V

24 Vdc with system controller or 230 Vac with direct controller

IGHT OUTPUT 491 Cd at 10 ft at 0° with 50 Watt input