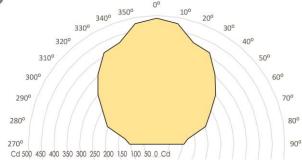

(see polar diagram at bottom page)

IP 67

IGHT COLOUR 6000

INGRESS PROTECTION

COMPLIANCES

6000k

ICAO Annex 14 Vol. II Heliports

EASA ADR Heliports FAA AC 150/5390-2c

Light Output at 10ft with 50 Watt input (Cd)

**Holland Aviation** 

Daniëlsweg 40

4451 HW Heinkenszand

The Netherlands

Tel. +31 (0)113 613467

Fax. +31 (0)113 613570

Email: info@hollandaviation.com